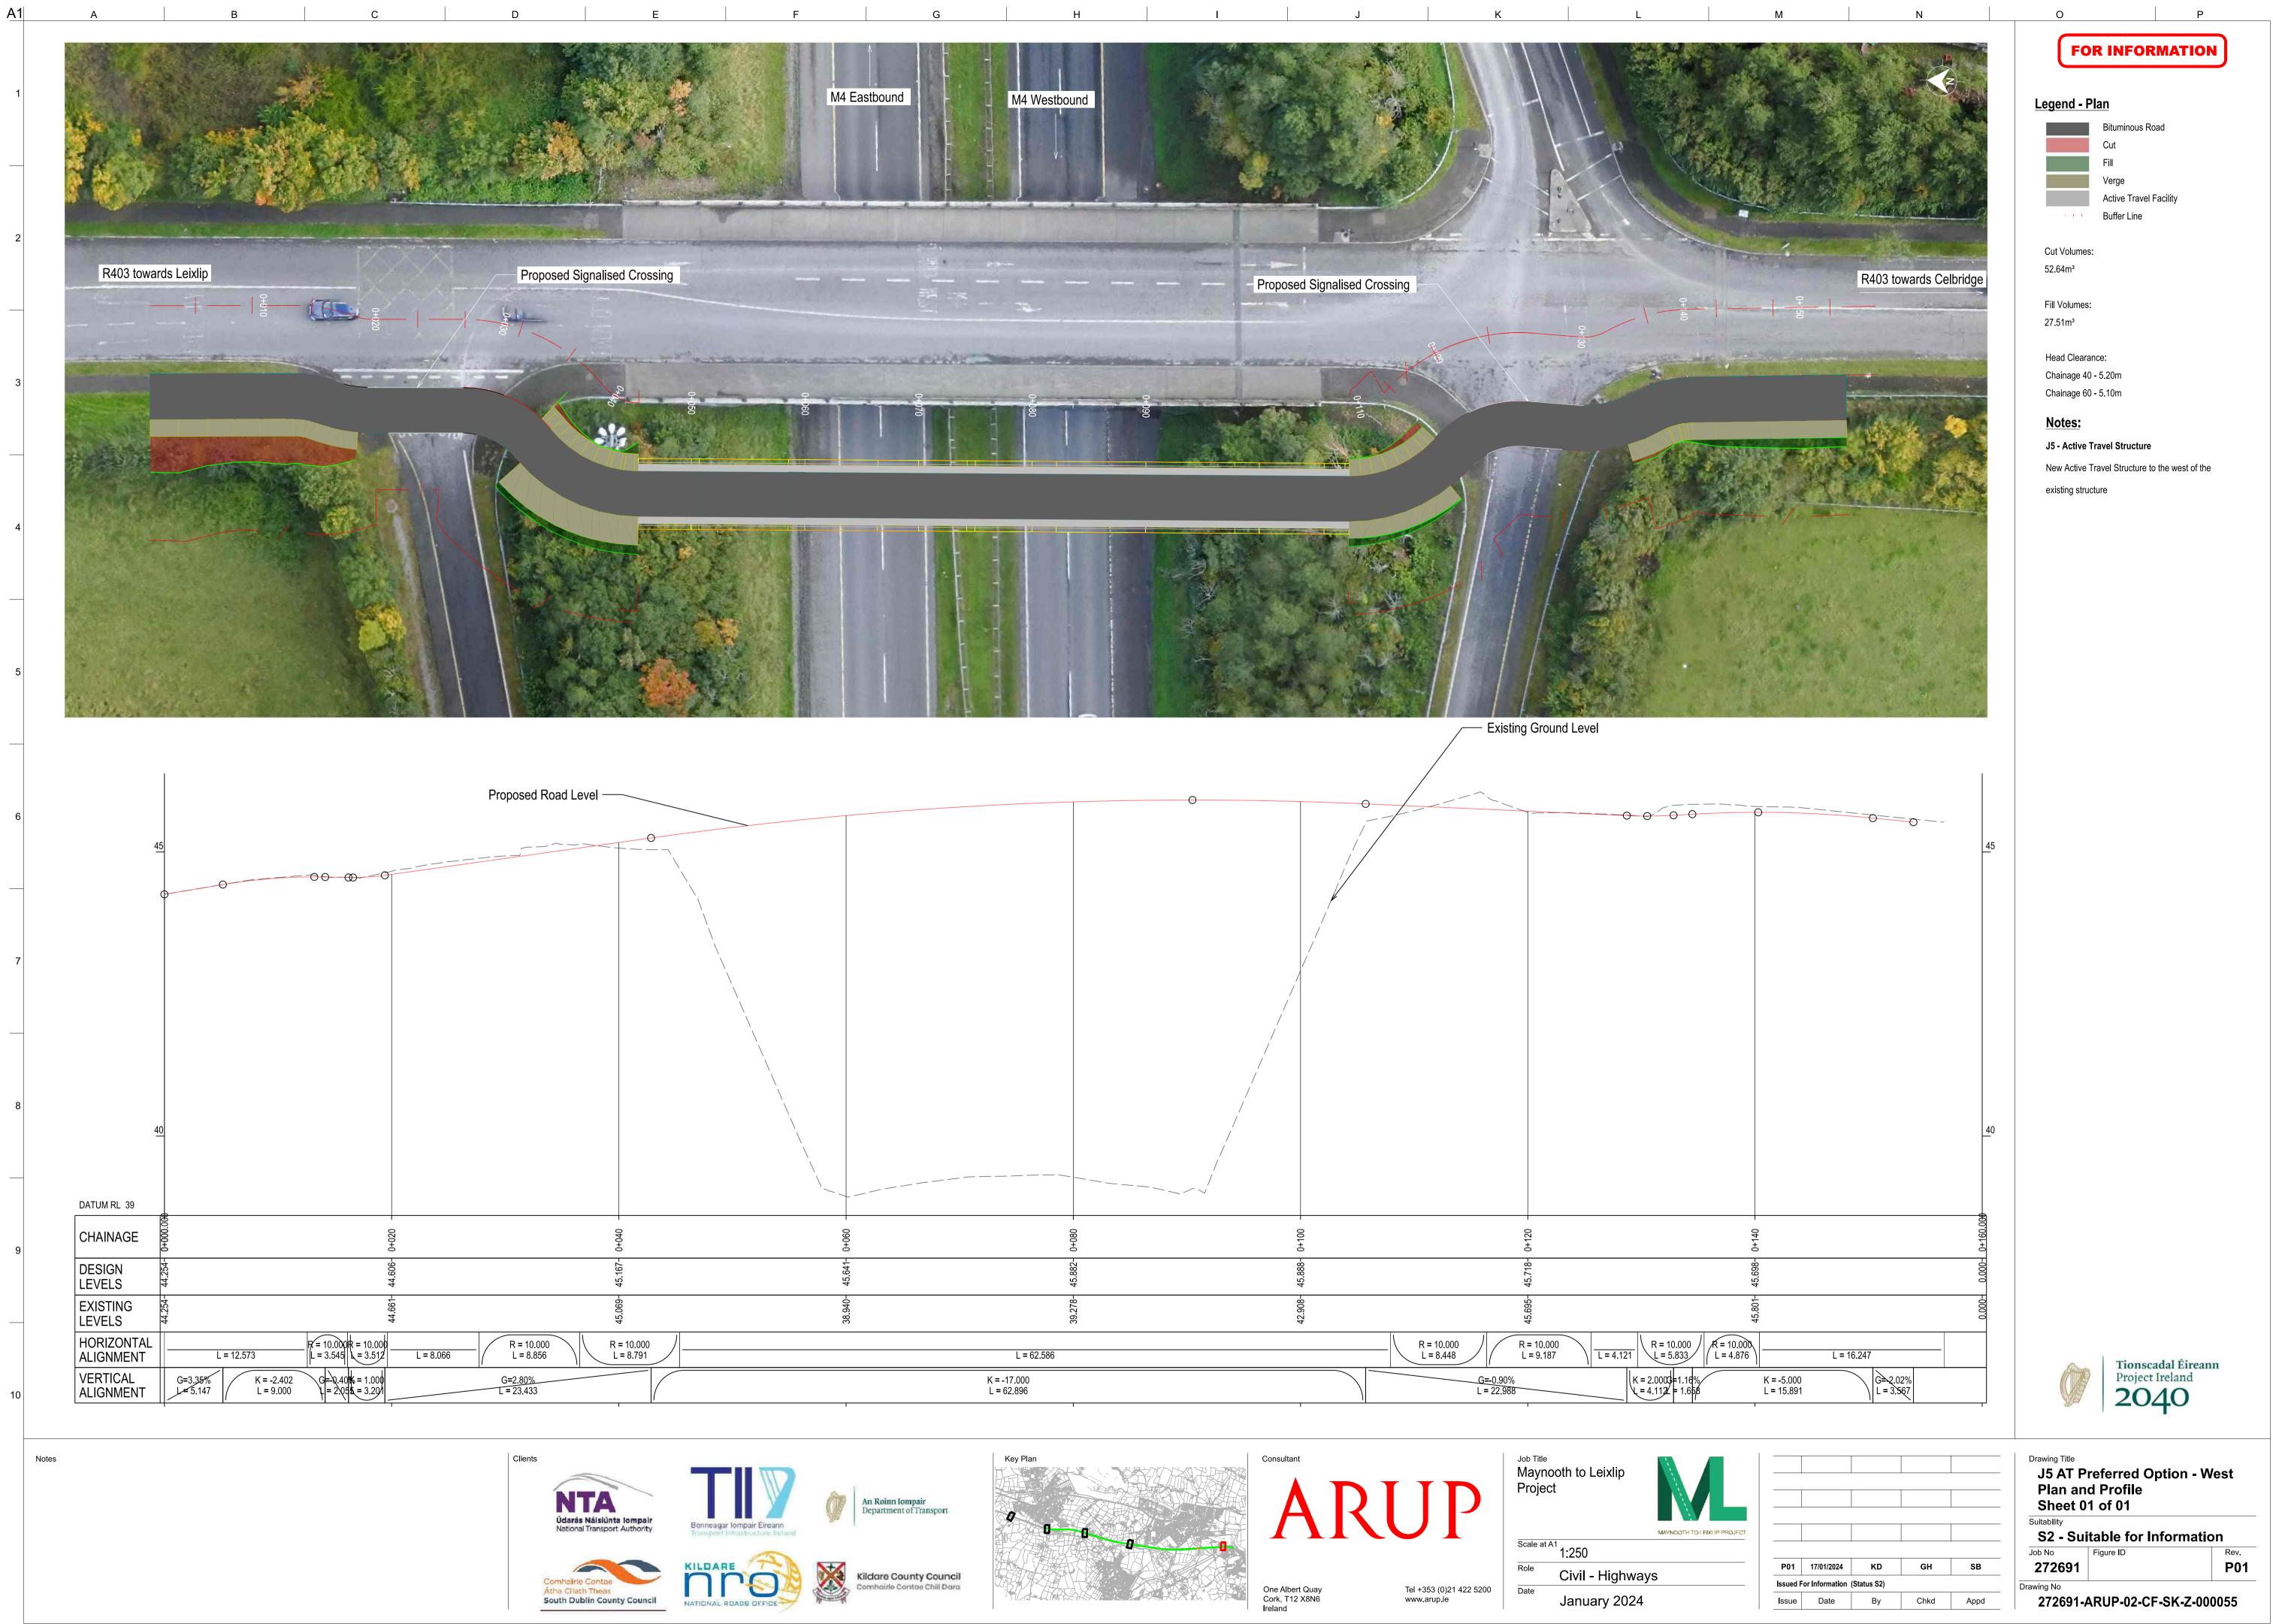

Notes

Do not scale

| at A1<br>1:1000 |        |
|-----------------|--------|
| Civil - Hig     | ghways |
| January         | 2024   |

| En                                   | RINFORMATION                                                      |
|--------------------------------------|-------------------------------------------------------------------|
|                                      | TINFORMATION                                                      |
| egend - Pl                           | an                                                                |
|                                      | Bituminous Road<br>Cut<br>Fill<br>Verge<br>Active Travel Facility |
| -1-1-1-1                             | Buffer Line                                                       |
| Cut Volumes:<br>180.50m <sup>3</sup> |                                                                   |
| Fill Volumes:<br>728.45m³            |                                                                   |
| Head Clearand<br>Chainage 420        |                                                                   |
| Chainage 440<br>Chainage 460         |                                                                   |
| Notes:                               |                                                                   |
|                                      | ravel Structure<br>ravel Structure to the west of the             |
| existing struct                      | ure                                                               |
|                                      |                                                                   |
|                                      |                                                                   |
|                                      |                                                                   |
|                                      |                                                                   |
|                                      |                                                                   |
|                                      |                                                                   |
|                                      |                                                                   |
|                                      |                                                                   |
|                                      |                                                                   |
|                                      |                                                                   |
|                                      |                                                                   |
|                                      |                                                                   |
|                                      |                                                                   |
|                                      |                                                                   |
|                                      |                                                                   |
|                                      |                                                                   |
|                                      |                                                                   |
|                                      |                                                                   |
|                                      |                                                                   |
|                                      |                                                                   |
|                                      |                                                                   |
|                                      |                                                                   |
|                                      |                                                                   |
|                                      |                                                                   |
|                                      |                                                                   |
|                                      |                                                                   |

- Existing Ground Level

Do not scale