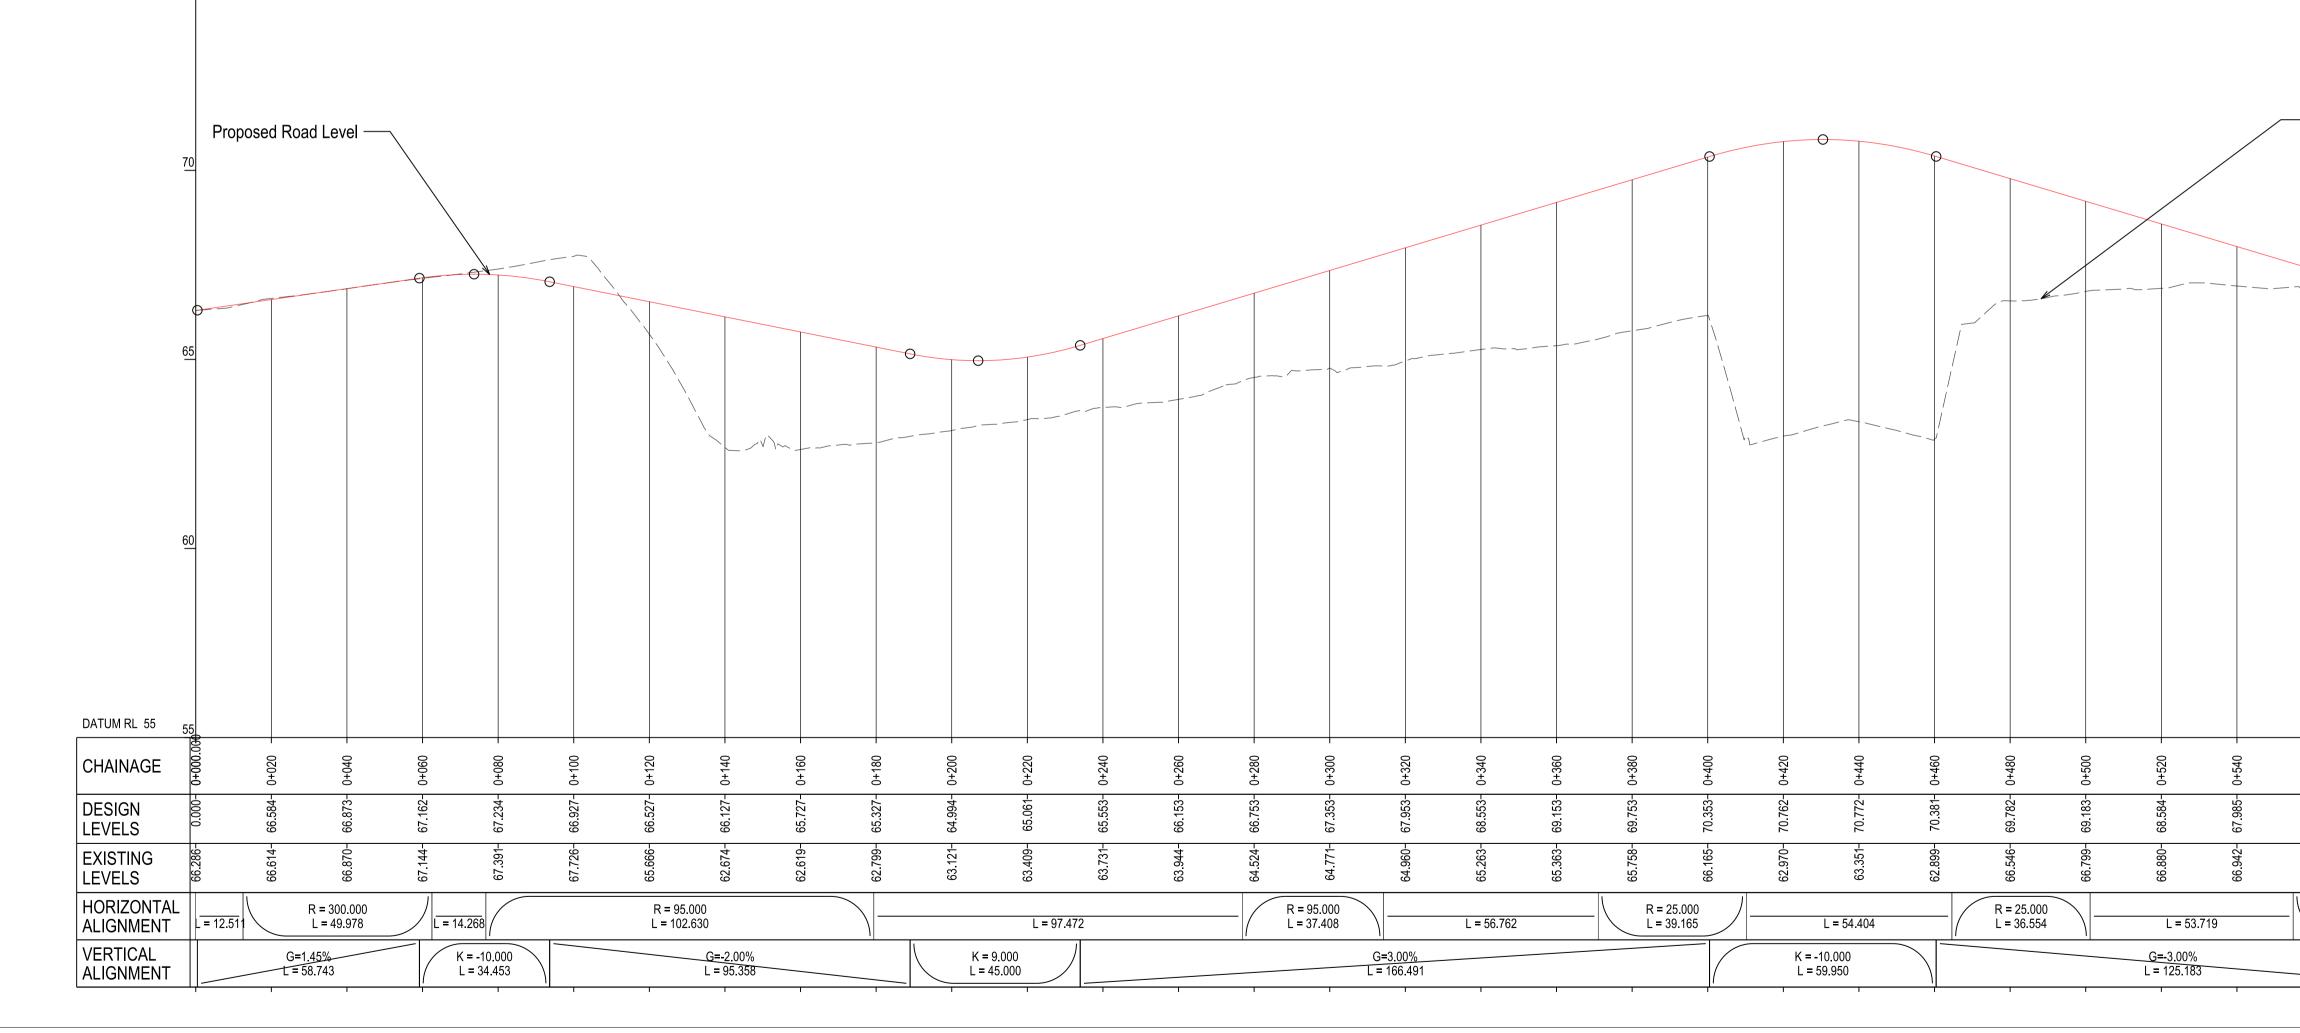

| - 085+0<br>-25.000<br>-25.000<br> | 66.323-<br>66.323-<br>66.323-<br>7.202-<br>7.202-<br>7.202-<br>7.202-<br>7.202-<br>7.202-<br>7.202-<br>7.202-<br>7.202-<br>7.202-<br>7.202-<br>7.202-<br>7.202-<br>7.202-<br>7.202-<br>7.202-<br>7.202-<br>7.202-<br>7.202-<br>7.202-<br>7.202-<br>7.202-<br>7.202-<br>7.202-<br>7.202-<br>7.202-<br>7.202-<br>7.202-<br>7.202-<br>7.202-<br>7.202-<br>7.202-<br>7.202-<br>7.202-<br>7.202-<br>7.202-<br>7.202-<br>7.202-<br>7.202-<br>7.202-<br>7.202-<br>7.202-<br>7.202-<br>7.202-<br>7.202-<br>7.202-<br>7.202-<br>7.202-<br>7.202-<br>7.202-<br>7.202-<br>7.202-<br>7.202-<br>7.202-<br>7.202-<br>7.202-<br>7.202-<br>7.202-<br>7.202-<br>7.202-<br>7.202-<br>7.202-<br>7.202-<br>7.202-<br>7.202-<br>7.202-<br>7.202-<br>7.202-<br>7.202-<br>7.202-<br>7.202-<br>7.202-<br>7.202-<br>7.202-<br>7.202-<br>7.202-<br>7.202-<br>7.202-<br>7.202-<br>7.202-<br>7.202-<br>7.202-<br>7.202-<br>7.202-<br>7.202-<br>7.202-<br>7.202-<br>7.202-<br>7.202-<br>7.202-<br>7.202-<br>7.202-<br>7.202-<br>7.202-<br>7.202-<br>7.202-<br>7.202-<br>7.202-<br>7.202-<br>7.202-<br>7.202-<br>7.202-<br>7.202-<br>7.202-<br>7.202-<br>7.202-<br>7.202-<br>7.202-<br>7.202-<br>7.202-<br>7.202-<br>7.202-<br>7.202-<br>7.202-<br>7.202-<br>7.202-<br>7.202-<br>7.202-<br>7.202-<br>7.202-<br>7.202-<br>7.202-<br>7.202-<br>7.202-<br>7.202-<br>7.202-<br>7.202-<br>7.202-<br>7.202-<br>7.202-<br>7.202-<br>7.202-<br>7.202-<br>7.202-<br>7.202-<br>7.202-<br>7.202-<br>7.202-<br>7.202-<br>7.202-<br>7.202-<br>7.202-<br>7.202-<br>7.202-<br>7.202-<br>7.202-<br>7.202-<br>7.202-<br>7.202-<br>7.202-<br>7.202-<br>7.202-<br>7.202-<br>7.202-<br>7.202-<br>7.202-<br>7.202-<br>7.202-<br>7.202-<br>7.202-<br>7.202-<br>7.202-<br>7.202-<br>7.202-<br>7.202-<br>7.202-<br>7.202-<br>7.202-<br>7.202-<br>7.202-<br>7.202-<br>7.202-<br>7.202-<br>7.202-<br>7.202-<br>7.202-<br>7.202-<br>7.202-<br>7.202-<br>7.202-<br>7.202-<br>7.202-<br>7.202-<br>7.202-<br>7.202-<br>7.202-<br>7.202-<br>7.202-<br>7.202-<br>7.202-<br>7.202-<br>7.202-<br>7.202-<br>7.202-<br>7.202-<br>7.202-<br>7.202-<br>7.202-<br>7.202-<br>7.202-<br>7.202-<br>7.202-<br>7.202-<br>7.202-<br>7.202-<br>7.202-<br>7.202-<br>7.202-<br>7.202-<br>7.202-<br>7.202-<br>7.202-<br>7.202-<br>7.202-<br>7.202-<br>7.202-<br>7.202-<br>7.202-<br>7.202-<br>7.202-<br>7.202-<br>7.202-<br>7.202-<br>7.202-<br>7.202-<br>7.202-<br>7.202-<br>7.202-<br>7.202-<br>7.202-<br>7.202-<br>7.202-<br>7.202-<br>7.202-<br>7.202-<br>7.202-<br>7.202-<br>7.202-<br>7.202-<br>7.202-<br>7.202-<br>7.202-<br>7.202-<br>7.202-<br>7.202-<br>7.202-<br>7.202-<br>7.202-<br>7.202-<br>7.202-<br>7.202-<br>7.202-<br>7.202-<br>7.202-<br>7.202-<br>7.202-<br>7.202-<br>7.202-<br>7.202-<br>7.202-<br>7.202-<br>7.202-<br>7.202-<br>7.202-<br>7.202-<br>7.202-<br>7.202-<br>7.202-<br>7.202-<br>7.202-<br>7.202-<br>7.202-<br>7.202-<br>7.202-<br>7.202-<br>7.202-<br>7.202-<br>7.202-<br>7.202-<br>7.202-<br>7.202-<br>7.202-<br>7.202-<br>7.202-<br>7.202-<br>7.202-<br>7.202-<br>7.202-<br>7.2020 | 0.000-0+620.000 |                | Tionscadal Éireann                                                                                                                     |      |
|-----------------------------------|-----------------------------------------------------------------------------------------------------------------------------------------------------------------------------------------------------------------------------------------------------------------------------------------------------------------------------------------------------------------------------------------------------------------------------------------------------------------------------------------------------------------------------------------------------------------------------------------------------------------------------------------------------------------------------------------------------------------------------------------------------------------------------------------------------------------------------------------------------------------------------------------------------------------------------------------------------------------------------------------------------------------------------------------------------------------------------------------------------------------------------------------------------------------------------------------------------------------------------------------------------------------------------------------------------------------------------------------------------------------------------------------------------------------------------------------------------------------------------------------------------------------------------------------------------------------------------------------------------------------------------------------------------------------------------------------------------------------------------------------------------------------------------------------------------------------------------------------------------------------------------------------------------------------------------------------------------------------------------------------------------------------------------------------------------------------------------------------------------------------------------------------------------------------------------------------------------------------------------------------------------------------------------------------------------------------------------------------------------------------------------------------------------------------------------------------------------------------------------------------------------------------------------------------------------------------------------------------------------------------------------------------------------------------------------------------------------------------------------------------------------------------------------------------------------------------------------------------------------------------------------------------------------------------------------------------------------------------------------------------------------------------------------------------|-----------------|----------------|----------------------------------------------------------------------------------------------------------------------------------------|------|
| K =                               | 10.000 G<br>19.950 L =                                                                                                                                                                                                                                                                                                                                                                                                                                                                                                                                                                                                                                                                                                                                                                                                                                                                                                                                                                                                                                                                                                                                                                                                                                                                                                                                                                                                                                                                                                                                                                                                                                                                                                                                                                                                                                                                                                                                                                                                                                                                                                                                                                                                                                                                                                                                                                                                                                                                                                                                                                                                                                                                                                                                                                                                                                                                                                                                                                                                                  | 11.015          |                | Project Ireland<br>2040                                                                                                                |      |
| <br>                              |                                                                                                                                                                                                                                                                                                                                                                                                                                                                                                                                                                                                                                                                                                                                                                                                                                                                                                                                                                                                                                                                                                                                                                                                                                                                                                                                                                                                                                                                                                                                                                                                                                                                                                                                                                                                                                                                                                                                                                                                                                                                                                                                                                                                                                                                                                                                                                                                                                                                                                                                                                                                                                                                                                                                                                                                                                                                                                                                                                                                                                         |                 |                |                                                                                                                                        |      |
|                                   |                                                                                                                                                                                                                                                                                                                                                                                                                                                                                                                                                                                                                                                                                                                                                                                                                                                                                                                                                                                                                                                                                                                                                                                                                                                                                                                                                                                                                                                                                                                                                                                                                                                                                                                                                                                                                                                                                                                                                                                                                                                                                                                                                                                                                                                                                                                                                                                                                                                                                                                                                                                                                                                                                                                                                                                                                                                                                                                                                                                                                                         |                 |                | Drawing Title<br>J6 AT Preferred Option - Wes<br>Plan and Profile<br>Sheet 01 of 01<br>Suitability                                     | st   |
|                                   |                                                                                                                                                                                                                                                                                                                                                                                                                                                                                                                                                                                                                                                                                                                                                                                                                                                                                                                                                                                                                                                                                                                                                                                                                                                                                                                                                                                                                                                                                                                                                                                                                                                                                                                                                                                                                                                                                                                                                                                                                                                                                                                                                                                                                                                                                                                                                                                                                                                                                                                                                                                                                                                                                                                                                                                                                                                                                                                                                                                                                                         |                 |                | J6 AT Preferred Option - Wes<br>Plan and Profile<br>Sheet 01 of 01<br><sup>Suitability</sup><br>S2 - Suitable for Information          |      |
| <br>1 17/01/2024                  | KD                                                                                                                                                                                                                                                                                                                                                                                                                                                                                                                                                                                                                                                                                                                                                                                                                                                                                                                                                                                                                                                                                                                                                                                                                                                                                                                                                                                                                                                                                                                                                                                                                                                                                                                                                                                                                                                                                                                                                                                                                                                                                                                                                                                                                                                                                                                                                                                                                                                                                                                                                                                                                                                                                                                                                                                                                                                                                                                                                                                                                                      | GH              | <br><br><br>SB | J6 AT Preferred Option - Wes<br>Plan and Profile<br>Sheet 01 of 01<br>Suitability<br>S2 - Suitable for Information<br>Job No Figure ID | Rev. |
| <br>1 17/01/2024                  |                                                                                                                                                                                                                                                                                                                                                                                                                                                                                                                                                                                                                                                                                                                                                                                                                                                                                                                                                                                                                                                                                                                                                                                                                                                                                                                                                                                                                                                                                                                                                                                                                                                                                                                                                                                                                                                                                                                                                                                                                                                                                                                                                                                                                                                                                                                                                                                                                                                                                                                                                                                                                                                                                                                                                                                                                                                                                                                                                                                                                                         | GH              | <br><br>       | J6 AT Preferred Option - Wes<br>Plan and Profile<br>Sheet 01 of 01<br>Suitability<br>S2 - Suitable for Information<br>Job No Figure ID |      |